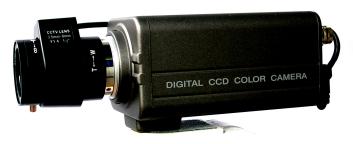

## SC1301C

SONY 1/3" Super HAD CCD High-Res. Color Back Light Compensation Line Lock Function Built-in AC24V / DC12 Dual Power Source

## **COLOR CCD CAMERA**

| MODEL              | SC1301C                       |
|--------------------|-------------------------------|
| Image Sensor       | 1/3" SONY Super HAD Color CCD |
| Effective Pixels   | 752H X 582V (440K pixels)     |
| Scanning System    | 625 Lines 2 : 1 Interlace     |
| Scanning Frequency | 15.625 KHz (H), 50 Hz (V)     |
| Resolution         | 470 TVL                       |
| Shutter Speed      | 1/50 ~ 1/1000,000 sec         |
| S/N Ratio          | More than 48dB (AGC off)      |
| Sync. System       | Internal / Line Lock          |
| Min Illumination   | 0.5 Lux (F1.2)                |
| White Balance      | AWB GAW                       |
| BLC                | ON /OFF                       |
| Video Output       | VBS 1.0Vp-p (75 ohm)          |
| Lens Mount         | CS/C                          |
| Power Supply       | AC24/DC12 Dual Voltage        |
| Power Consumption  | 3 watts Max                   |
| Operating Temp     | -10 deg ~ +50 deg             |
| Operating Humidity | 90% RH Max                    |