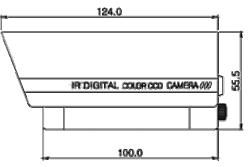

## **FEATURES**

SONY 1/3" Super HAD Standard Color CCD IR-LED Day & Night Vision Camera CDS Auto Switching IR-LED Control 12pcs IR-LEDS Viewable within 15m at Night (indoor) Fixed Lens Built-in 4.3mm Weatherproof (IP65)

## DAY & NIGHT IR LED CAMERA

| MODEL              | SCIR-304-12                        |
|--------------------|------------------------------------|
| Image Sensor       | 1/3" SONY Color CCD                |
| Effective Pixels   | 500H X 582V (290K pixels)          |
| Scanning System    | 625 Lines 2 . 1 Interface          |
| Scanning Frequency | 15.625 KHz (H), 50 Nz (V)          |
| Resolution         | 410 TyL                            |
| Shutter Speed      | 1/50 ~ 1/1000,000 sec              |
| S/N Ratio          | More than 48dB (AGC off            |
| Sync. System       | Internal                           |
| Min Illumination   | 0 Lux with IR-LED (12 pcs)         |
| Video Output       | VBS 1.0Vp-p (75 ohm)               |
| Lens               | 4.3mm fixed lens                   |
| Power Supply       | DC12V UAY GNIGH                    |
| Power Consumption  | 110mA / 210mA at IR LED On (DC12V) |
| Operating Temp     | 10 deg ~ +50 deg                   |
| Operating Humidity | 90% RH Max                         |