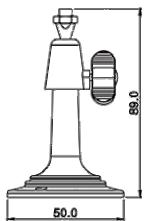

## **FEATURES**

SONY 1/3" Super HAD Standard Color CCD IR-LED Day & Night Vision Camera CDS Auto Switching IR-LED Control 12pcs IR-LEDS Viewable within 15m at Night (indoor) Fixed Lens Built-in 4.3mm Weatherproof (IP65)

## DAY & NIGHT IR LED CAMERA

| MODEL              | SCIR-304-12                        |
|--------------------|------------------------------------|
| Image Sensor       | 1/3" SONY Color CCD                |
| Effective Pixels   | 500H X 582V (290K pixels)          |
| Scanning System    | 625 Lines 2 . 1 Interface          |
| Scanning Frequency | 15.625 KHz (H), 50 Nz (V)          |
| Resolution         | 410 TyL                            |
| Shutter Speed      | 1/50 ~ 1/1000,000 sec              |
| S/N Ratio          | More than 48dB (AGC off            |
| Sync. System       | Internal                           |
| Min Illumination   | 0 Lux with IR-LED (12 pcs)         |
| Video Output       | VBS 1.0Vp-p (75 ohm)               |
| Lens               | 4.3mm fixed lens                   |
| Power Supply       | DC12V UAY GNIGH                    |
| Power Consumption  | 110mA / 210mA at IR LED On (DC12V) |
| Operating Temp     | 10 deg ~ +50 deg                   |
| Operating Humidity | 90% RH Max                         |