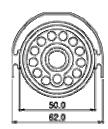

## **FEATURES**

SONY 1/3" Super HAD Standard Color CCD IR-LED Day & Night Vision Camera CDS Auto Switching IR-LED Control 12pcs IR-LEDS Viewable within 15m at Night (indoor) Fixed Lens Built-in 4.3mm Weatherproof (IP65)

## DAY & NIGHT IR LED CAMERA

| MODEL              | SCIR-304-12                        |
|--------------------|------------------------------------|
| Image Sensor       | 1/3" SONY Color CCD                |
| Effective Pixels   | 500H X 582V (290K pixels)          |
| Scanning System    | 625 Lines 2 . 1 Interface          |
| Scanning Frequency | 15.625 KHz (H), 50 Nz (V)          |
| Resolution         | 410 TyL                            |
| Shutter Speed      | 1/50 ~ 1/1000,000 sec              |
| S/N Ratio          | More than 48dB (AGC off            |
| Sync. System       | Internal                           |
| Min Illumination   | 0 Lux with IR-LED (12 pcs)         |
| Video Output       | VBS 1.0Vp-p (75 ohm)               |
| Lens               | 4.3mm fixed lens                   |
| Power Supply       | DC12V UAY GNIGH                    |
| Power Consumption  | 110mA / 210mA at IR LED On (DC12V) |
| Operating Temp     | 10 deg ~ +50 deg                   |
| Operating Humidity | 90% RH Max                         |