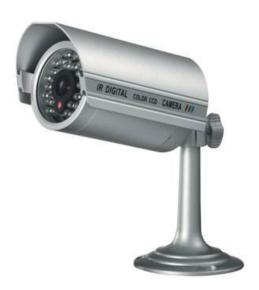

## **FEATURES**

SONY 1/3" Super HAD Standard Color CCD IR-LED Day & Night Vision Camera CDS Auto Switching IR-LED Control 12pcs IR-LEDS Viewable within 15m at Night (indoor) Fixed Lens Built-in 4.3mm Weatherproof (IP65)