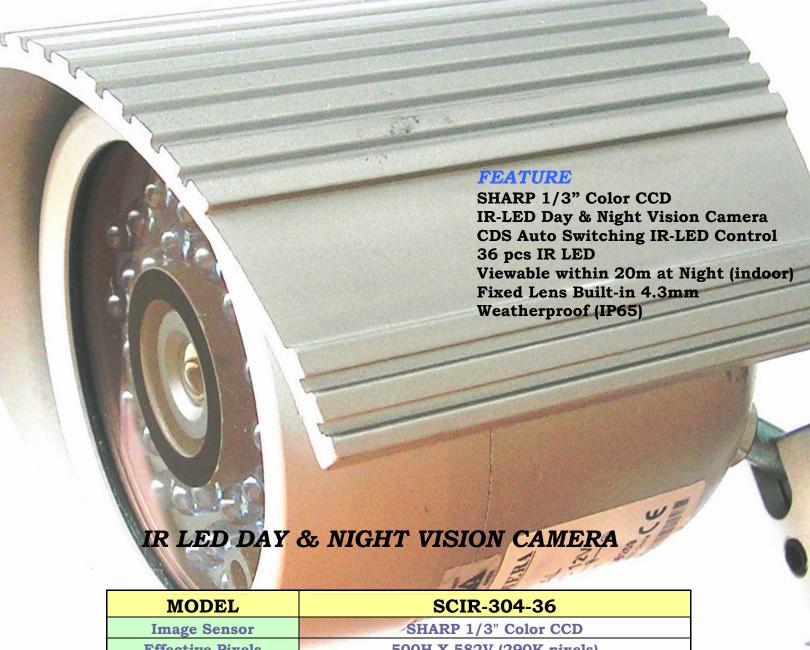

| AND A STREET OF STREET  | The state of the s |
|-------------------------|--------------------------------------------------------------------------------------------------------------------------------------------------------------------------------------------------------------------------------------------------------------------------------------------------------------------------------------------------------------------------------------------------------------------------------------------------------------------------------------------------------------------------------------------------------------------------------------------------------------------------------------------------------------------------------------------------------------------------------------------------------------------------------------------------------------------------------------------------------------------------------------------------------------------------------------------------------------------------------------------------------------------------------------------------------------------------------------------------------------------------------------------------------------------------------------------------------------------------------------------------------------------------------------------------------------------------------------------------------------------------------------------------------------------------------------------------------------------------------------------------------------------------------------------------------------------------------------------------------------------------------------------------------------------------------------------------------------------------------------------------------------------------------------------------------------------------------------------------------------------------------------------------------------------------------------------------------------------------------------------------------------------------------------------------------------------------------------------------------------------------------|
| MODEL                   | SCIR-304-36                                                                                                                                                                                                                                                                                                                                                                                                                                                                                                                                                                                                                                                                                                                                                                                                                                                                                                                                                                                                                                                                                                                                                                                                                                                                                                                                                                                                                                                                                                                                                                                                                                                                                                                                                                                                                                                                                                                                                                                                                                                                                                                    |
| Image Sensor            | SHARP 1/3" Color CCD                                                                                                                                                                                                                                                                                                                                                                                                                                                                                                                                                                                                                                                                                                                                                                                                                                                                                                                                                                                                                                                                                                                                                                                                                                                                                                                                                                                                                                                                                                                                                                                                                                                                                                                                                                                                                                                                                                                                                                                                                                                                                                           |
| <b>Effective Pixels</b> | 500H X 582V (290K pixels)                                                                                                                                                                                                                                                                                                                                                                                                                                                                                                                                                                                                                                                                                                                                                                                                                                                                                                                                                                                                                                                                                                                                                                                                                                                                                                                                                                                                                                                                                                                                                                                                                                                                                                                                                                                                                                                                                                                                                                                                                                                                                                      |
| Scanning System         | 625 Lines 2 : 1 Interlace                                                                                                                                                                                                                                                                                                                                                                                                                                                                                                                                                                                                                                                                                                                                                                                                                                                                                                                                                                                                                                                                                                                                                                                                                                                                                                                                                                                                                                                                                                                                                                                                                                                                                                                                                                                                                                                                                                                                                                                                                                                                                                      |
| Scanning Frequency      | 15.625 KHz (H), 50 Hz (V)                                                                                                                                                                                                                                                                                                                                                                                                                                                                                                                                                                                                                                                                                                                                                                                                                                                                                                                                                                                                                                                                                                                                                                                                                                                                                                                                                                                                                                                                                                                                                                                                                                                                                                                                                                                                                                                                                                                                                                                                                                                                                                      |
| Resolution              | 410TVL                                                                                                                                                                                                                                                                                                                                                                                                                                                                                                                                                                                                                                                                                                                                                                                                                                                                                                                                                                                                                                                                                                                                                                                                                                                                                                                                                                                                                                                                                                                                                                                                                                                                                                                                                                                                                                                                                                                                                                                                                                                                                                                         |
| Shutter Speed           | 1/50 ~ 1/1000,000 sec                                                                                                                                                                                                                                                                                                                                                                                                                                                                                                                                                                                                                                                                                                                                                                                                                                                                                                                                                                                                                                                                                                                                                                                                                                                                                                                                                                                                                                                                                                                                                                                                                                                                                                                                                                                                                                                                                                                                                                                                                                                                                                          |
| S/N Ratio               | More than 48dB (AGC off)                                                                                                                                                                                                                                                                                                                                                                                                                                                                                                                                                                                                                                                                                                                                                                                                                                                                                                                                                                                                                                                                                                                                                                                                                                                                                                                                                                                                                                                                                                                                                                                                                                                                                                                                                                                                                                                                                                                                                                                                                                                                                                       |
| Sync. System            | Internal                                                                                                                                                                                                                                                                                                                                                                                                                                                                                                                                                                                                                                                                                                                                                                                                                                                                                                                                                                                                                                                                                                                                                                                                                                                                                                                                                                                                                                                                                                                                                                                                                                                                                                                                                                                                                                                                                                                                                                                                                                                                                                                       |
| Min Illumination        | 0 Lux with IR-LED (36 pes)                                                                                                                                                                                                                                                                                                                                                                                                                                                                                                                                                                                                                                                                                                                                                                                                                                                                                                                                                                                                                                                                                                                                                                                                                                                                                                                                                                                                                                                                                                                                                                                                                                                                                                                                                                                                                                                                                                                                                                                                                                                                                                     |
| Video Output            | VBS 1.0Vp-p (75 0km)                                                                                                                                                                                                                                                                                                                                                                                                                                                                                                                                                                                                                                                                                                                                                                                                                                                                                                                                                                                                                                                                                                                                                                                                                                                                                                                                                                                                                                                                                                                                                                                                                                                                                                                                                                                                                                                                                                                                                                                                                                                                                                           |
| Lens                    | 4.3mm five 1 loss                                                                                                                                                                                                                                                                                                                                                                                                                                                                                                                                                                                                                                                                                                                                                                                                                                                                                                                                                                                                                                                                                                                                                                                                                                                                                                                                                                                                                                                                                                                                                                                                                                                                                                                                                                                                                                                                                                                                                                                                                                                                                                              |
| Power Supply            | 12VDC -/^ (*)                                                                                                                                                                                                                                                                                                                                                                                                                                                                                                                                                                                                                                                                                                                                                                                                                                                                                                                                                                                                                                                                                                                                                                                                                                                                                                                                                                                                                                                                                                                                                                                                                                                                                                                                                                                                                                                                                                                                                                                                                                                                                                                  |
| Power Consumption       | 150mA / 250mA at IR (10 h (DC12V)                                                                                                                                                                                                                                                                                                                                                                                                                                                                                                                                                                                                                                                                                                                                                                                                                                                                                                                                                                                                                                                                                                                                                                                                                                                                                                                                                                                                                                                                                                                                                                                                                                                                                                                                                                                                                                                                                                                                                                                                                                                                                              |
| Operating Temp          | -10 deg ~ -30 de                                                                                                                                                                                                                                                                                                                                                                                                                                                                                                                                                                                                                                                                                                                                                                                                                                                                                                                                                                                                                                                                                                                                                                                                                                                                                                                                                                                                                                                                                                                                                                                                                                                                                                                                                                                                                                                                                                                                                                                                                                                                                                               |
| Operating Humidity      | 90% RH Ma                                                                                                                                                                                                                                                                                                                                                                                                                                                                                                                                                                                                                                                                                                                                                                                                                                                                                                                                                                                                                                                                                                                                                                                                                                                                                                                                                                                                                                                                                                                                                                                                                                                                                                                                                                                                                                                                                                                                                                                                                                                                                                                      |