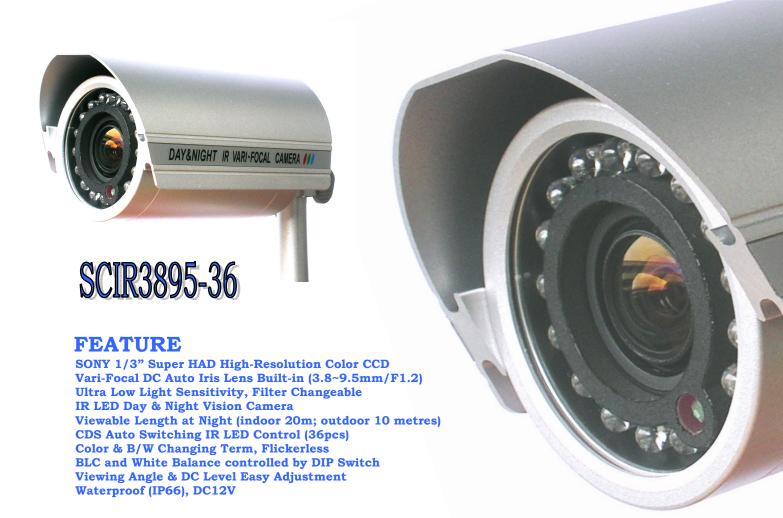

## VARI-FOCAL DAY & NIGHT IR LED CAMERA

| WODD!              | GGYDOOG OC                                                                           |
|--------------------|--------------------------------------------------------------------------------------|
| MODEL              | SCIR3895-36                                                                          |
| Image Sensor       | 1/3" Interline transfer type color CCD (SONY)                                        |
| Effective Pixels   | 752H x 582V (440K pixels)                                                            |
| Scanning System    | 625 Lines 2:1 Interlace                                                              |
| Scanning Frequency | 15.625KHz (H), 50Hz (V                                                               |
| Resolution         | 470 TVL (Color) / 510 TVL (B/W)                                                      |
| Shutter Speed      | 1/50 ~ 1/100,000 sec.                                                                |
| S/N Ratio          | More than 48dB (AGC Off)                                                             |
| Sync. System       | Internal                                                                             |
| Min. Illumination  | 0 Lux with IR-LED (36pos)                                                            |
| White Balance      | AWC                                                                                  |
| BLC                | On                                                                                   |
| Video Output       | VBS 1.0 Vp-p (75ohr, Load)                                                           |
| AGC                | Built-in                                                                             |
|                    | 3.8~9.5mm Day & Night Vari-Focal DC Auto Iris bens                                   |
| Lens               | F1.2                                                                                 |
| Power Supply       | AC24V ± 10% / DC12V ± 70%                                                            |
| Power Consumption  | AC24V ± 10% / DC12V ± 20% 300mA (DC12V), 500mA(DC12V) at IR LED on -10 deg ~ +50 deg |
| Operating Temp.    | -10 deg ~ +50 deg                                                                    |
| Operating Humidity | 90% RH max.                                                                          |